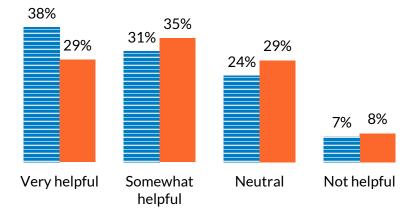

## How helpful is Develop for professional growth?

Most providers reported that **Develop** was **very** or **somewhat helpful** for professional growth.

A higher percentage of **family child care providers** rated **Develop** as **helpful** compared to center-based providers. Family child care providers

Center-based providers

This is one in a series of fact sheets about the professional development landscape in Minnesota. For more information, visit www.childtrends.org/publications/mntraining