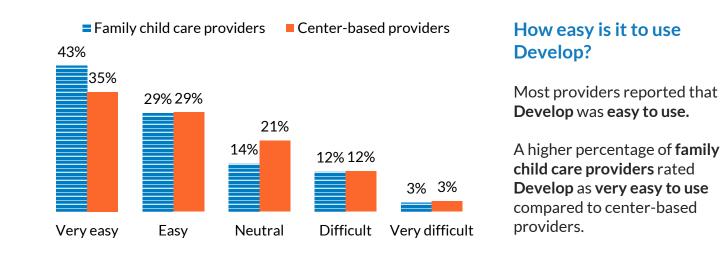

## **Providers think Develop is helpful.**

Results from a 2018 survey of the child care and early education workforce

A total of 2,186 center-based and family child care providers were asked about their *experience using* and *perceptions of* **Develop**, Minnesota's online Quality Improvement and Registry Tool.