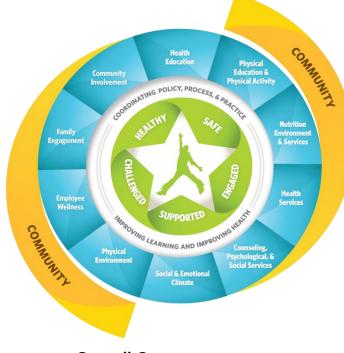

# **South Dakota**

The Centers for Disease Control and Prevention, in partnership with ASCD, developed the Whole School, Whole Community, Whole Child (WSCC) framework to highlight the need for schools to address all aspects of children's physical, mental, and social well-being to help them learn and thrive. As part of the Together for Healthy and Successful Schools Initiative funded by the Robert Wood Johnson Foundation, Child Trends, the Institute for Health Research and Policy at the University of Illinois at Chicago, and EMT Associates, Inc. identified key topic areas in each of the WSCC's 10 components, and assessed whether and how states are addressing these issues in state statutes and regulations enacted as of September 4, 2017. This profile highlights both the extent to which South Dakota's statutes and regulations cover the WSCC components and the way in which the state approaches each of the selected topic areas.